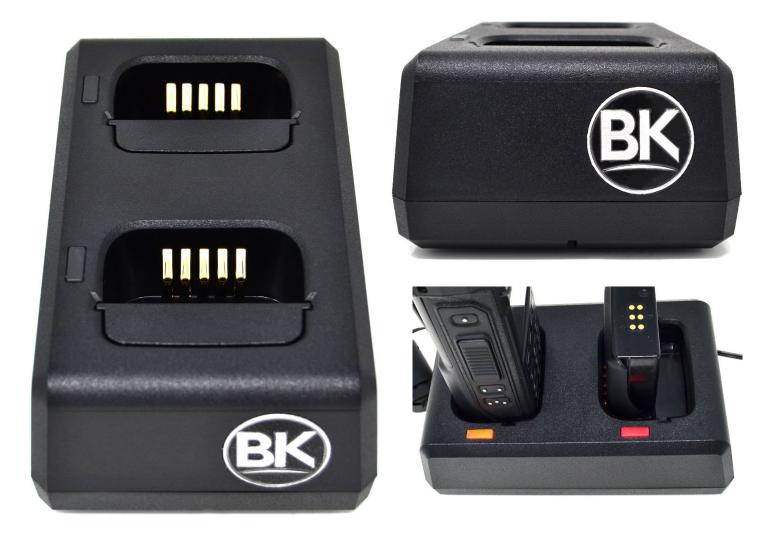

## **BKR0303-2 DUAL-UNIT CHARGER SPECIFICATION SHEET**

## **BKR Series Dual-Unit Desktop Charger with SURPASS™ Technology**

Our SURPASS<sup>™</sup> (*Smart Unique Regulation and Product Authentication System Suite*) technology includes an intelligent energy system that leverages the battery's self-contained Battery Management System, continuously monitoring performance and optimizing battery life through self-calibration and cell balancing.

## System Specifications

|                        | BKR0303-2                                                                              |
|------------------------|----------------------------------------------------------------------------------------|
| Supported<br>Batteries | BKR0100, BKR0101, BKR0102 Li-ion batteries                                             |
| Temperature            | Operating: 0°C to +40°C (+32°F to +104°F)<br>Storage: -40°C to +70°C (-40°F to +158°F) |
| Electrical             | Input: 100-240 VAC, 50-60Hz, .5A<br>Output: 12V DC, 1.0 A                              |
| Charge Time            | Sequential charging, each battery 4-6 hrs                                              |
| Charge                 | Unique proprietary smart charge                                                        |
| Length                 | 7" (180mm)                                                                             |
| Width                  | 4.25" (108mm)                                                                          |
| Height                 | 2.5" (64mm)                                                                            |
| Weight                 | 1.5 lbs.                                                                               |